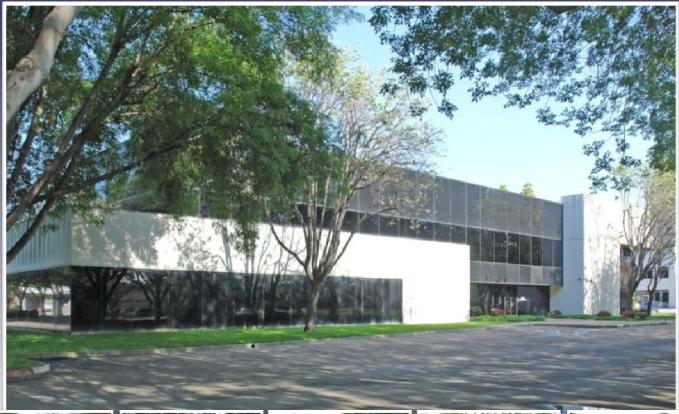

## For Sale – NNN Leased Investment

2240 Ringwood Avenue, San Jose, CA 95131

Building Size 82,500 Square Feet
Building Type Office / Flex / R&D

Land Size 4.602 Acres (200,463 SF)

Floors Partial 2-Story

Year Built 1983

Parking Ratio 3.52 / 1,000 SF (290 spaces)

Zoning IP

Improvements Building consists of office space,

manufacturing, warehouse, and

clean rooms.

Sale Price \$10,900,000 (\$132 / SF)

Current NOI \$720,000
Cap Rate 6.60%

Lease Term Approximately 4 years remaining

\*\*Please DO NOT DISTURB Tenant\*\*

Highlights 100% Leased NNN Investment

**Value-Added Opportunity** 

Stable Cash Flow With Credit Tenant

**SELLER IS WILLING TO FINANCE!!!** 