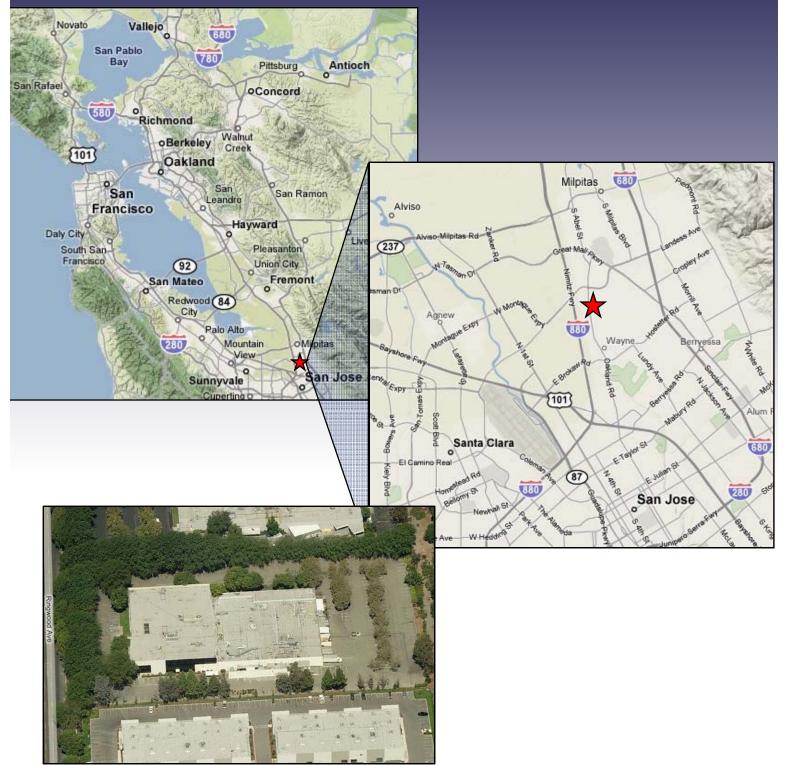

## For Sale – NNN Leased Investment

2240 Ringwood Avenue, San Jose, CA 95131

Building Size 82,500 Square Feet
Building Type Office / Flex / R&D

Land Size 4.602 Acres (200,463 SF)

Floors Partial 2-Story

Year Built 1983

## For Sale - NNN Leased Investment

2240 Ringwood Avenue, San Jose, CA 95131

## For Sale – NNN Leased Investment 2240 Ringwood Avenue, San Jose, CA 95131

For more information please contact:

Justin J. Moore | President | CA Broker License #01224323

Phone: (310) 486-8095 | Fax: (310) 862-4576